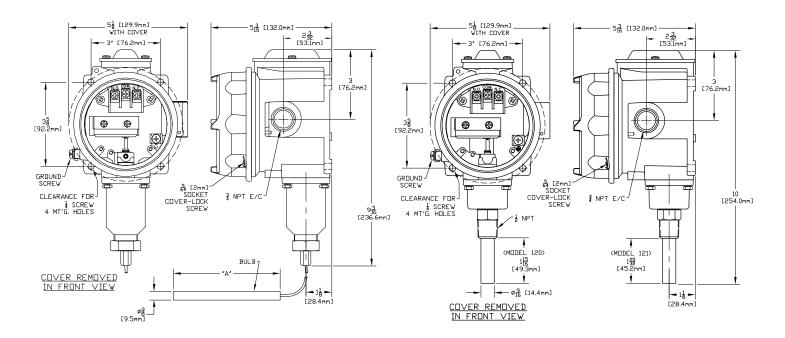

- Class 1 Divisions 1 & 2, Groups B C & D
- Class 2 Divisions 1 & 2, Groups E F & G
- Class 3
- 25°F 325°F Range (E121)
- 15°F 140°F Range (B121)
- 3/4" NPT hub for electrical
- 304 SS Bulb/Capillary (E121), Immersion Stem (B121)
- NEMA 4X, 7, 9, IP66
- Internal Dial (Gasketed SS Tamper Resistant)

| Style | Switch Type | Range        | Accuracy  | Differential | Bulb Size      | Capillary | Immersion Stem   | Finish |
|-------|-------------|--------------|-----------|--------------|----------------|-----------|------------------|--------|
| E121  | SPDT        | 25°F - 325°F | ±1% Range | 3°F - 6°F    | 10 1/2" x 3/8" | 10′       | NA               | 304SS  |
| B121  | SPDT        | 15°F - 140°F | ±1% Range | 3°F - 6°F    | NA             | NA        | 9/16" x 2-11/16" | 304SS  |