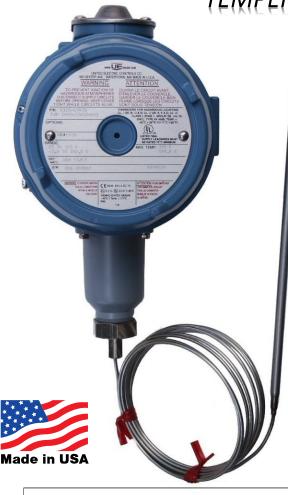

## *121* TEMPERATURE CONTROLS

The 121 line of thermostats are explosion & weatherproof temperature controls housed in a NEMA 4X, 7 lightweight die cast aluminum enclosure. They're approved for use in Class I Div. 1 & 2 hazardous locations. The E121 line sensing thermostat is ideal for process temperature applications. The B121 ambient sensing thermostat has an immersion stem for sensing atmospheric temperatures and is ideal for freeze protection applications. Both thermostats are SPDT (Single Pole Double Throw) switches that offer a very dependable and accurate control for heat trace circuits in hazardous locations.

- Class 1 Divisions 1 & 2, Groups B C & D
- Class 2 Divisions 1 & 2, Groups E F & G
- Class 3
- 25°F 325°F Range (E121)
- 15°F 140°F Range (B121)
- 3/4" NPT hub for electrical
- 304 SS Bulb/Capillary (E121), Immersion Stem (B121)
- NEMA 4X, 7, 9, IP66
- Internal Dial (Gasketed SS Tamper Resistant)

| Style | Switch Type | Range        | Accuracy  | Differential | Bulb Size      | Capillary | Immersion Stem   | Finish |
|-------|-------------|--------------|-----------|--------------|----------------|-----------|------------------|--------|
| E121  | SPDT        | 25°F - 325°F | ±1% Range | 3°F - 6°F    | 10 1/2" x 3/8" | 10′       | NA               | 304SS  |
| B121  | SPDT        | 15°F - 140°F | ±1% Range | 3°F - 6°F    | NA             | NA        | 9/16" x 2-11/16" | 304SS  |